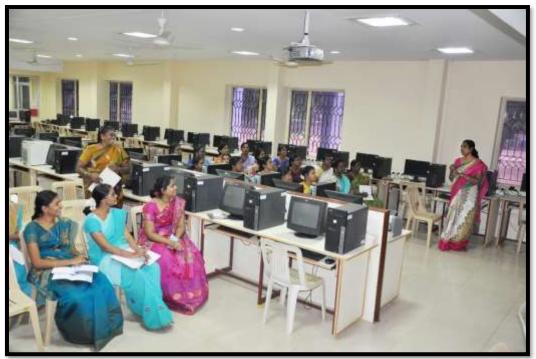

(Affiliated to Madurai Kamaraj University, Re-accredited with A Grade by NAAC, College with Potential for Excellence by UGC and Mentor Institution under UGC PARAMARSH)

Discussion about the usage of NPTEL video lessons, Mind maps, e-learning materials and selection of topic for preparation of e-content 23/06/2016

E-Content Development Cell

The members of the E-Content Development Cell are asked to attend a meeting

on 23.6.2016 at 1 p.m in the Computer Science Lab.

Coordinator