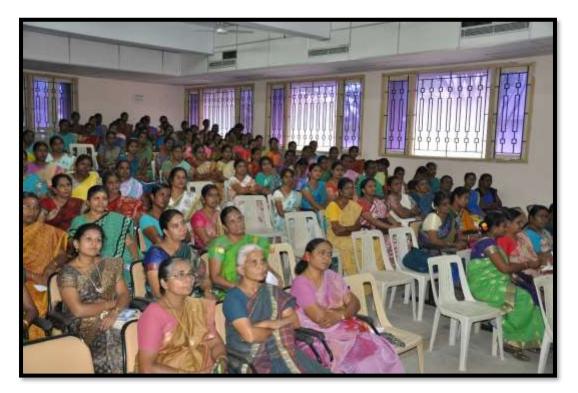

### FDP on Entrepreneurship Development 15/06/2016

| THE STANDARD FIREV                                                | VORKS RAJARATNAM COLLEGE FOR WOMEN, SIVAKASI<br>(AUTONOMOUS)                                      |
|-------------------------------------------------------------------|---------------------------------------------------------------------------------------------------|
|                                                                   | Circular to the Staff Members                                                                     |
| There will be a staff                                             | meeting on 15.6.2016 (Wednesday) in the conference hall                                           |
| Forenoon session                                                  |                                                                                                   |
| One Day Faculty Dev                                               | elopment programme on Entrepreneurship Development                                                |
|                                                                   | 2 & Department of Botany                                                                          |
| Time : 10 a.r                                                     | n to 1 p.m                                                                                        |
| Chair<br>Natio                                                    | Prof. Dr.R.Ganesan,<br>rman & CEO,<br>nal foundation for Entrepreneurship development,<br>batore. |
| Afternoon session                                                 |                                                                                                   |
| Staff meeting<br>Time : 2.00 p                                    | m                                                                                                 |
| <ul> <li>Address by The P</li> <li>Self Introduction -</li> </ul> | rincipal<br>- New Staff Members                                                                   |
| J. Valid L. Cur.<br>Staff club Secretary                          | 8R<br>Principal                                                                                   |
| 070<br>6<br>8                                                     |                                                                                                   |