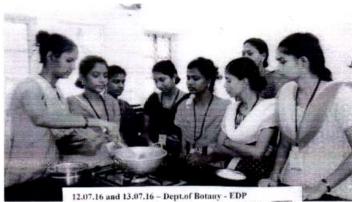

by NAAC, College with Potential for Excellence by UGC and Mentor Institution under UGC PARAMARSH)

### Entrepreneur Development Workshop on "Jam and Squash preparation" on 12/07/2016

#### THE STANDARD FIREWORKS RAJARATNAM COLLEGE FOR WOMEN

(Autonomous), SIVAKASI (Affiliated to Madurai Kamaraj University Re-accredited with 'A GRADE' by NAAC College with Potential for Excellence by UGC)

#### Report on

#### "Entrepreneur Development Workshop on Jam and Squash Preparation"

The Department of Botany organized an "Entrepreneur Development Workshop on Jam and Squash Preparation" to students of various departments of the college from 12.7.16 to 13.7.16. This programme was conducted train the students about preparation of Jam and squash. About 23 students got benefitted out of this programme.



Intercollegiate workshop on Jam and Squash Preparation





(Affiliated to Madurai Kamaraj University, Re-accredited with A Grade by NAAC, College with Potential for Excellence by UGC and Mentor Institution under UGC PARAMARSH)

Workshop on "Promoting the students as young Entrepreneurs" on 21/07/2017

### REPORT

The workshop commenced at 9.45 am with prayer. Miss Pavithra of II MSc Chemistry welcomed the gathering. Mrs. D. Rajamani, Assistant Professor, Dept of Chemistry, introduced the chief guests. Mrs. P. Lilly Nagalakshmi D.CDDM., D.D.C., Arts and Crafts Instructor, V.M.S.P. Nadar College of Education, Virudhunagar, gave hands on training to prepare sambarani dhoops, soap oil, detergent powder, and shampoo. Mrs.S.Gurudevi, D.Arch Velan Candle Works, Sivakasi trained the students fo