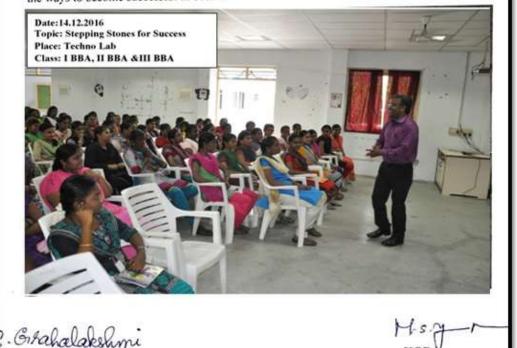

In short, seventeen faculty development programmes are arranged for the academic progression of the teaching staff members.

D.sasirel-

, Principal PRINCIPAL The Standard Fireworks Rajaratnam College for Women, SIVAKASI