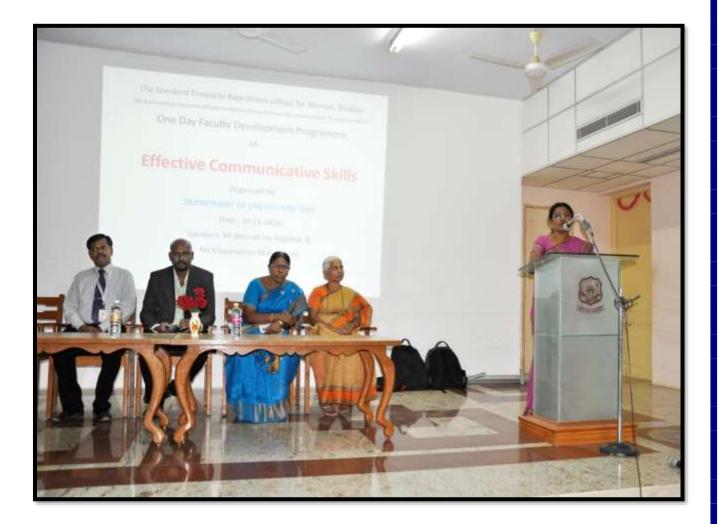

(Affiliated to Madurai Kamaraj University, Re-accredited with A Grade by NAAC, College with Potential for Excellence by UGC and Mentor Institution under UGC PARAMARSH)

| -   |            |                                                            |     |
|-----|------------|------------------------------------------------------------|-----|
| 7.  | 22/9/2016  | An Orientation for Support Staff on "Usage<br>of Computer" | 40  |
| 8.  | 04/10/2016 | Workshop on Preparation of learning<br>objects             | 14  |
| 9.  | 07/10/2016 | Workshop on Preparation of learning<br>objects             | 16  |
| 10. | 13/10/2016 | Workshop on Preparation of learning<br>objects             | 14  |
| 11. | 30/11/2016 | FDP on Effective Communicative skills                      | 120 |
| 12. | 1/12/2016  | Demo Programme on Flair                                    | 40  |
| 13. | 7/1/2017   | Demonstration on Quiz and<br>AssignmentReports in SFR LMS  | 22  |
| 14. | 13/02/2017 | Demonstration on video editing techniques                  | 44  |
| 15. | 16/02/2017 | Demonstration on video editing techniques                  | 44  |
| 16. | 09/03/2017 | Workshop on Preparation of learning<br>objects             | 22  |
| 17. | 14/03/2017 | Workshop on Preparation of learning<br>objects             | 44  |