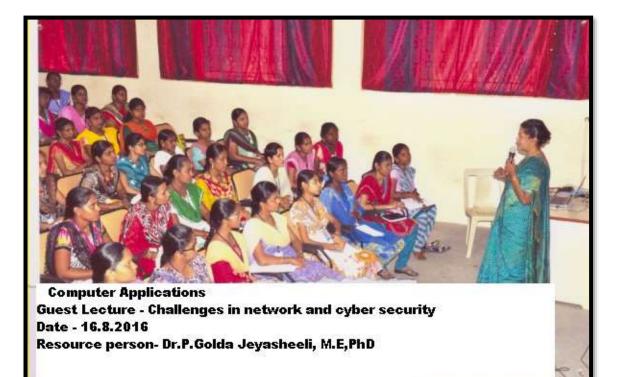

y Nagalakshmi D.CDDM., D.D.C., Arts and Crafts Instructor, V.M.S.P. Nadar College of Education, Virudhunagar, gave hands on training to prepare sambarani dhoops, soap oil, detergent powder, and shampoo. Mrs.S.Gurudevi, D.Arch Velan Candle Works, Sivakasi trained the students for making colour karthigai dheepam cup candles. Mr. Raja, Lab assistant SFRC, gave hands on training to prepare phenyl. Workshop ended at 5.00 pm. All the outgoing (III UG - 45 & II PG - 23) students were benefited out of this quinearum.

for C. Cobin. Head of the Department



(Affiliated to Madurai Kamaraj University, Re-accredited with A Grade by NAAC, College with Potential for Excellence by UGC and Mentor Institution under UGC PARAMARSH)

## Guest Lecture on Challenges in Network and CyberSecurity on 16/08/2016





(Affiliated to Madurai Kamaraj University, Re-accredited with A Grade by NAAC, College with Potential for Excellence by UGC and Mentor Institution under UGC PARAMARSH)

## Workshop on CSIR NET-PRELIMS on 20/08/2016



VHNSN College, Virudhunagar. 2.Mr.R.Gnanaprakasam,



(Affiliated to Madurai Kamaraj University, Re-accredited with A Grade by NAAC, College with Potential for Excellence by UGC and Mentor Institution under UGC PARAMARSH)

# An Orientation for Support Staff on ''Usage of Computer 22/09/2016







(Affiliated to Madurai Kamaraj University, Re-accredited with A Grade by NAAC, College with Potential for Excellence by UGC and Mentor Institution under UGC PARAMARSH)

## Workshop on UGC NET/SET on 30/09/20016 & 01/10/2016

|                  | DEPARTMENT OF COMMERCE