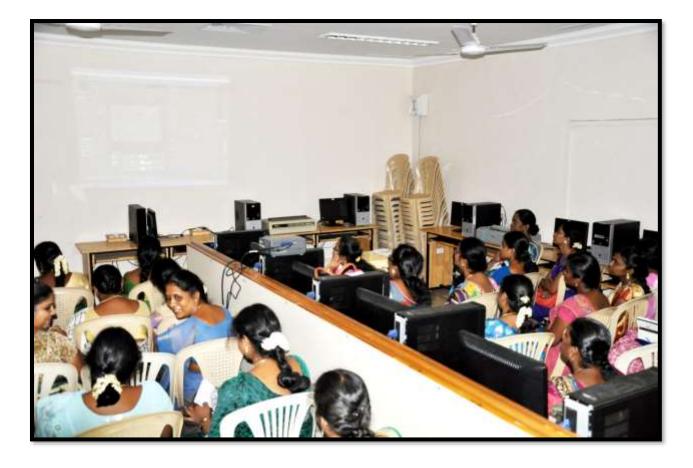

(Affiliated to Madurai Kamaraj University, Re-accredited with A Grade by NAAC, College with Potential for Excellence by UGC and Mentor Institution under UGC PARAMARSH)

Laboratory training programme on SFR Learning Management System 02/07/2016

|          | The following members of the E-Content Developm                          | ent Cell are asked to attend |
|----------|--------------------------------------------------------------------------|------------------------------|
| the      |                                                                          |                              |
| unc      | Laboratory Training Programme on SFR Learning Manager                    | ment System on 2.7.2016 at   |
| 10.      | 15 a.m in the Computer Science Lab.                                      |                              |
|          |                                                                          |                              |
|          | 5-7640                                                                   | 101                          |
|          | ordinator                                                                |                              |
| 100      | AACTIVE AND I                                                            | Principal                    |
| M        | mbers:                                                                   |                              |
| No       | Name and Department                                                      | Signature                    |
| L.       | Mrs.M.Shanthi , Department of English                                    | 44                           |
| ų -      | Mrs.R.Kalaivani, Department of History                                   | P Halano.                    |
|          | Ms.D.Mahalakshmi, Department of Commerce (R)                             | D. Makatakilar               |
|          | Mrs.M.Govindammal, Department of Commerce (R)                            | M. Greningerund - ly         |
|          | Mrs.S.P.Nandhini, Department of Mathematics                              | OSP STOR                     |
|          | Mrs.R.Malini devi, Department of Mathematics                             | Place dent                   |
|          | Ms.A.Bismi Banu ,Department of Physics                                   | ABus                         |
|          | Mrs.D.Rajamani, Department of Chemistry                                  | D-Kailaman                   |
|          | Mrs.J.Vallimayil, Department of Botany                                   | 3 National                   |
| 0,       | Ms.U.Uma devi, Department of Botany                                      | D.D.J.                       |
| 1,       | Ms.K.Sindhuja, Department of Business Administration                     | K&A1a                        |
| 2.       | Mrs.V.Vanthana .Department of Computer Application                       | VVante                       |
| 3.       | Mrs.M.Sharmila Banu, Dept. of Information Technology                     | N Sm                         |
| 4.       | Mrs.M.Sasikala, Department of Computer Science                           | Milandal                     |
| 5.       | Mrs.S.Deepa, Department of Commerce (SF)                                 | B. pop                       |
| 6.       | Ms.R.Suriya Devi, Department of Commerce (SF)                            | R Sup Dar                    |
| 7.       | Ms.S.Subharanjani, Department of Microbiology                            | S. 3.4-1-                    |
| 8.<br>9. | Ms.P.Rajeswari, Department of Microbiology                               | Plate                        |
| -        | Mrs.K.Jansi Rani , Department of Nutrition and Dietetics                 | The                          |
| 0,       | Ms.M.Kavitha, Department of Nutrition and Dietetics                      | Mauth                        |
| a.,      | Ms.M.Mohammad Rihana Nasrin, Department of<br>Costume Design and Fashion | 10 hold \$1. Amin            |
| 2        | Mrs.R.Vijayapriya, Department of Tamil                                   | Pilmanstorm                  |