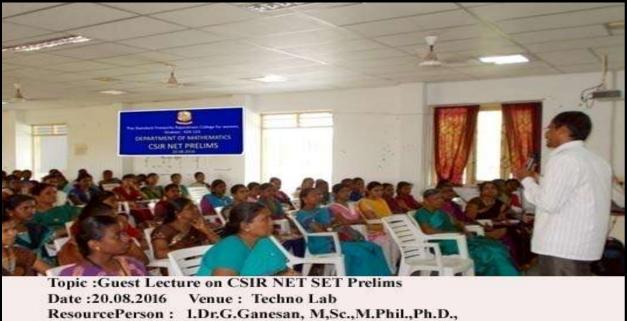

.Arch Velan Candle Works, Sivakasi trained the students for making colour karthigai dheepam cup candles. Mr. Raja, Lab assistant SFRC, gave hands on training to prepare phenyl. Workshop ended at 5.00 pm. All the outgoing (III UG - 45 & II PG - 23) students were benefited out of this quinearum.

for C. Cobin. Head of the Department



(Affiliated to Madurai Kamaraj University, Re-accredited with A Grade by NAAC, College with Potential for Excellence by UGC and Mentor Institution under UGC PARAMARSH)

## Guest Lecture on Challenges in Network and CyberSecurity on 16/08/2016





(Affiliated to Madurai Kamaraj University, Re-accredited with A Grade by NAAC, College with Potential for Excellence by UGC and Mentor Institution under UGC PARAMARSH)

## Workshop on CSIR NET-PRELIMS on 20/08/2016



VHNSN College, Virudhunagar. 2.Mr.R.Gnanaprakasam,



(Affiliated to Madurai Kamaraj University, Re-accredited with A Grade by NAAC, College with Potential for Excellence by UGC and Mentor Institution under UGC PARAMARSH)

# An Orientation for Support Staff on ''Usage of Computer 22/09/2016







(Affiliated to Madurai Kamaraj University, Re-accredited with A Grade by NAAC, College with Potential for Excellence by UGC and Mentor Institution under UGC PARAMARSH)

## Workshop on UGC NET/SET on 30/09/20016 & 01/10/2016

|                  | DEPARTMENT OF COMMERCE